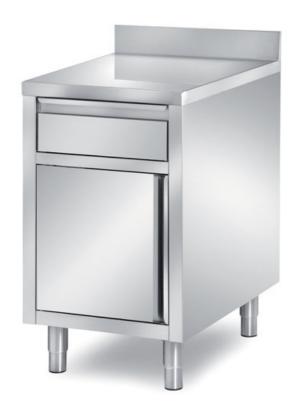

## Furnishing

Cabinet table with drawer and 1 swing door - dim. mm 500x700x850 h - TCW/5

## Dimension:

Length: 500.0 mm

Metaltecnica © Page 1 of 2

Depth: 700.0 mm Height: 850.0 mm Weight: 27.0 kg Volume: 0.3 mq

Packaging length: 750.0 mm Packaging depth: 750.0 mm Packaging height: 1100.0 mm Packaging weight: 43.0 kg Packaging volume: 0.62 mq