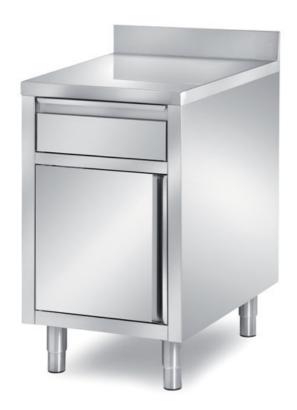

TCW/5 - Cabinet table with drawer and 1 swing door - dim. mm 500x700x850 h

**TCW/5A** - Cabinet table with drawer and 1 swing door with backsplash - mm 500x700x850 h

TCW/7 - Cabinet table with drawer and 1 swing door - dim. mm 700x700x850 h