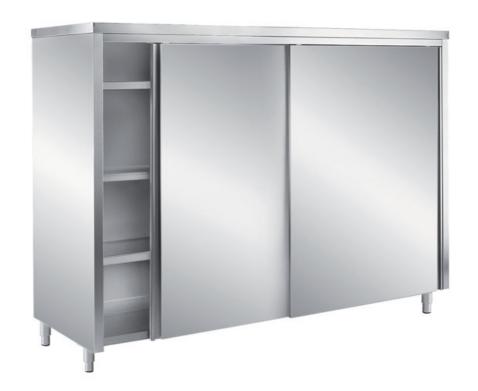

## Furnishing



Cabinet with sliding doors - mm 1600x600x1700 h - MPA6/16

## **Dimension:**

Length: 1600.0 mm Depth: 600.0 mm

Metaltecnica © Page 1 of 2

Height: 1700.0 mm

Weight: 111.0 kg Volume: 1.63 mq

Packaging length: 1650.0 mm Packaging depth: 750.0 mm Packaging height: 1950.0 mm Packaging weight: 143.0 kg Packaging volume: 2.41 mq

## Options:

| Model:                                                    |
|-----------------------------------------------------------|
| MPA6/10 - Cabinet with sliding doors - mm 1000x600x1700 h |
| MPA6/10 - Cabinet with sliding doors - mm 1000x600x1700 h |
| MPA6/12 - Cabinet with sliding doors - mm 1200x600x1700 h |
| MPA6/12 - Cabinet with sliding doors - mm 1200x600x1700 h |
| MPA6/14 - Cabinet with sliding doors - mm 1400x600x1700 h |
| MPA6/14 - Cabinet w