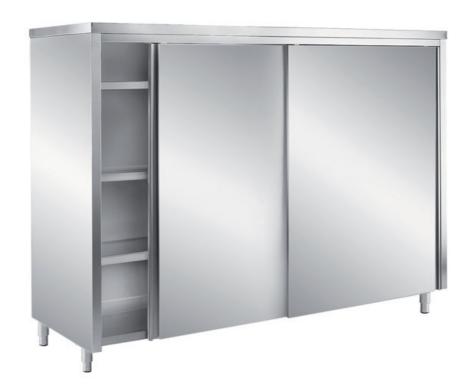

## Furnishing



Cabinet with sliding doors - mm 1000x600x1700 h - MPA6/10

## **Dimension:**

Length: 1000.0 mm Depth: 600.0 mm

Metaltecnica © Page 1 of 2

Height: 1700.0 mm Weight: 78.0 kg Volume: 1.02 mq

Packaging length: 1050.0 mm Packaging depth: 750.0 mm Packaging height: 1950.0 mm Packaging weight: 104.0 kg Packaging volume: 1.54 mq

## Options:

| Model:                                                    |
|-----------------------------------------------------------|
| MPA6/12 - Cabinet with sliding doors - mm 1200x600x1700 h |
| MPA6/12 - Cabinet with sliding doors - mm 1200x600x1700 h |
| MPA6/14 - Cabinet with sliding doors - mm 1400x600x1700 h |
| MPA6/14 - Cabinet with sliding doors - mm 1400x600x1700 h |
| MPA6/16 - Cabinet with sliding doors - mm 1600x600x1700 h |
| MPA6/16 - Cabinet wit