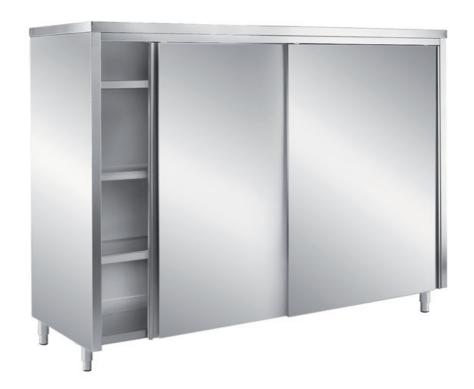

## Furnishing



Cabinet with sliding doors - mm 2000x600x2000 h - MP6/20

## **Dimension:**

Length: 2000.0 mm Depth: 600.0 mm

Metaltecnica © Page 1 of 2

Height: 2000.0 mm Weight: 144.0 kg Volume: 2.4 mq

Packaging length: 2050.0 mm Packaging depth: 750.0 mm Packaging height: 2250.0 mm Packaging weight: 180.0 kg Packaging volume: 3.46 mq

## **Options:**

| Model:                                                   |
|----------------------------------------------------------|
| MP6/10 - Cabinet with sliding doors - mm 1000x600x2000 h |
| MP6/12 - Cabinet with sliding doors - mm 1200x600x2000 h |
| MP6/14 - Cabinet with sliding doors - mm 1400x600x2000 h |
| MP6/16 - Cabinet with sliding doors - mm 1600x600x2000 h |
| MP6/18 - Cabinet with sliding doors - mm 1800x600x2000 h |
|