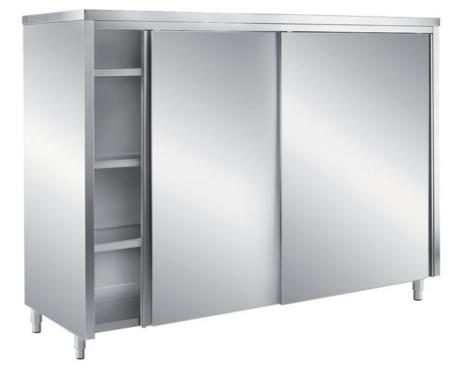

## Furnishing

Cabinet with sliding doors - mm 1800x600x2000 h - MP6/18

## Dimension:

Length: 1800.0 mm Depth: 600.0 mm Height: 2000.0 mm Weight: 133.0 kg Volume: 2.16 mq Packaging length: 1850.0 mm Packaging depth: 750.0 mm Packaging height: 2250.0 mm Packaging weight: 167.0 kg Packaging volume: 3.12 mq