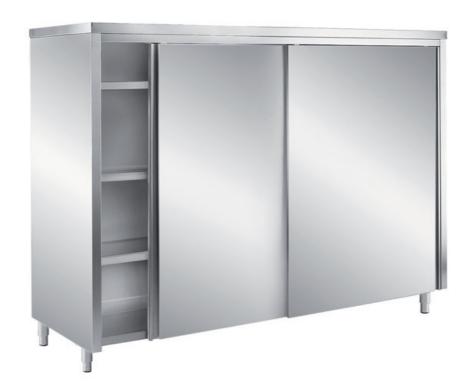

## Furnishing



Cabinet with sliding doors - mm 1600x600x2000 h - MP6/16

## **Dimension:**

Length: 1600.0 mm Depth: 600.0 mm

Metaltecnica © Page 1 of 2

Height: 2000.0 mm Weight: 120.0 kg Volume: 1.92 mq

Packaging length: 1650.0 mm Packaging depth: 750.0 mm Packaging height: 2250.0 mm Packaging weight: 152.0 kg Packaging volume: 2.78 mq

## **Options:**

| Model:                                                   |
|----------------------------------------------------------|
| MP6/10 - Cabinet with sliding doors - mm 1000x600x2000 h |
| MP6/12 - Cabinet with sliding doors - mm 1200x600x2000 h |
| MP6/14 - Cabinet with sliding doors - mm 1400x600x2000 h |
| MP6/18 - Cabinet with sliding doors - mm 1800x600x2000 h |
| MP6/20 - Cabinet with sliding doors - mm 2000x600x2000 h |

Metaltecnica © Page 2 of