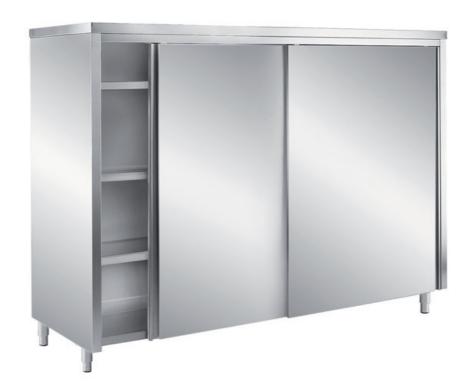

## Furnishing

Cabinet with sliding doors - mm 1400x600x2000 h - MP6/14

## **Dimension:**

Length: 1400.0 mm Depth: 600.0 mm

Metaltecnica © Page 1 of 2

Height: 2000.0 mm Weight: 108.0 kg Volume: 1.68 mq

Packaging length: 1450.0 mm Packaging depth: 750.0 mm Packaging height: 2250.0 mm Packaging weight: 138.0 kg Packaging volume: 2.45 mq