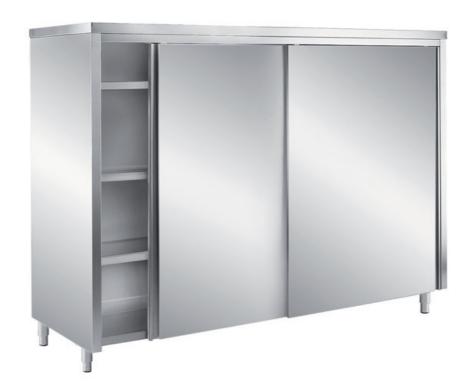

## Furnishing

Cabinet with sliding doors - mm 1200x600x2000 h - MP6/12

## **Dimension:**

Length: 1200.0 mm Depth: 600.0 mm

Metaltecnica © Page 1 of 2

Height: 2000.0 mm

Weight: 97.0 kg Volume: 1.44 mg

Packaging length: 1250.0 mm Packaging depth: 750.0 mm Packaging height: 2250.0 mm Packaging weight: 125.0 kg Packaging volume: 2.11 mq