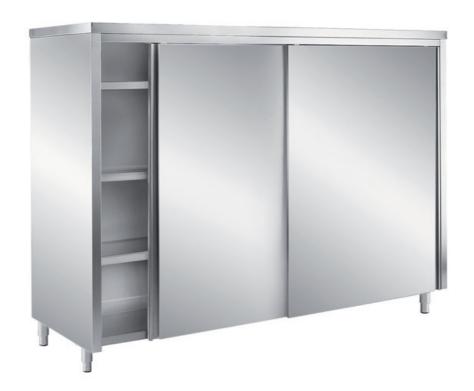

## Furnishing



Cabinet with sliding doors - mm 1000x600x2000 h - MP6/10

## **Dimension:**

Length: 1000.0 mm Depth: 600.0 mm

Metaltecnica © Page 1 of 2

Height: 2000.0 mm

Weight: 86.0 kg Volume: 1.2 mg

Packaging length: 1050.0 mm
Packaging depth: 750.0 mm
Packaging height: 2250.0 mm

Packaging weight: 112.0 kg Packaging volume: 1.77 mg

## **Options:**

## Model:

MP6/12 - Cabinet with sliding doors - mm 1200x600x2000 h

MP6/14 - Cabinet with sliding doors - mm 1400x600x2000 h

MP6/16 - Cabinet with sliding doors - mm 1600x600x2000 h

MP6/18 - Cabinet with sliding doors - mm 1800x600x2000 h

MP6/20 - Cabinet with sliding doors - mm 2000x600x2000 h

Metaltecnica © Page 2 of 2