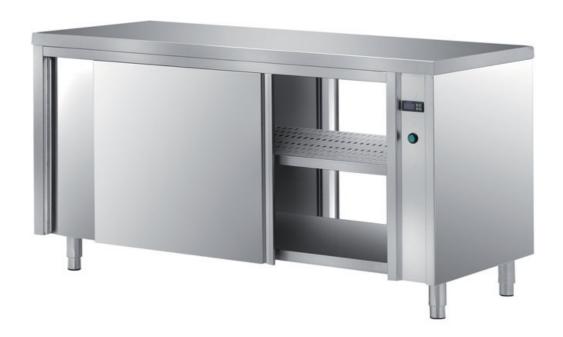

## Furnishing

Heated, ventilated cabinet table with double skin sliding - doors on front and back mm 2500x700x850 h - TAVR2/25

## Dimension:

Length: 2500.0 mm

Metaltecnica © Page 1 of 3

Depth: 700.0 mm Height: 850.0 mm Weight: 163.0 kg Volume: 1.49 mg

Packaging length: 2600.0 mm Packaging depth: 800.0 mm Packaging height: 1100.0 mm Packaging weight: 205.0 kg Packaging volume: 2.29 mq