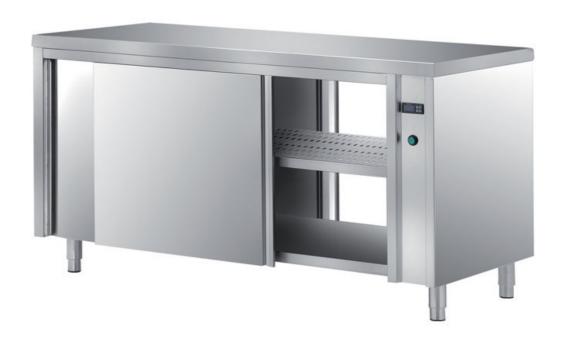

## Furnishing

Heated, ventilated cabinet table with double skin sliding - doors on front and back mm 2400x700x850 h - TAVR2/24

## Dimension:

Length: 2400.0 mm

Metaltecnica © Page 1 of 3

Depth: 700.0 mm Height: 850.0 mm Weight: 157.0 kg Volume: 1.43 mg

Packaging length: 2500.0 mm Packaging depth: 800.0 mm Packaging height: 1100.0 mm Packaging weight: 198.0 kg Packaging volume: 2.2 mq