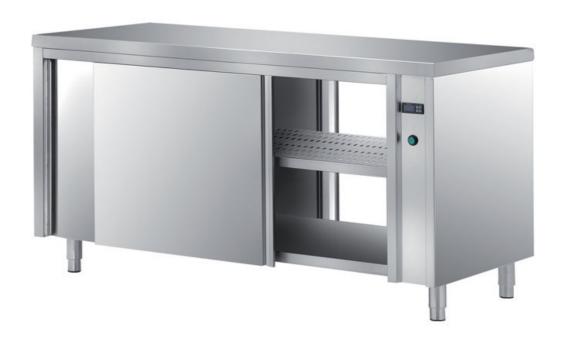

## Furnishing

Heated, ventilated cabinet table with double skin sliding - doors on front and back mm 1400x700x850 h - TAVR2/14

## Dimension:

Length: 1400.0 mm

Metaltecnica © Page 1 of 3

Depth: 700.0 mm Height: 850.0 mm Weight: 99.0 kg Volume: 0.83 mg

Packaging length: 1450.0 mm Packaging depth: 750.0 mm Packaging height: 1100.0 mm Packaging weight: 120.0 kg Packaging volume: 1.2 mq