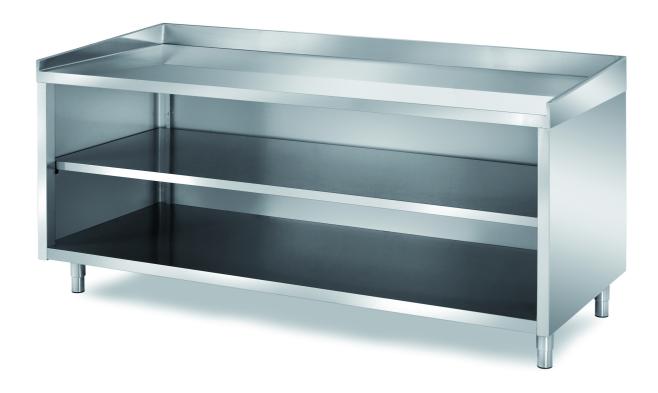

## Furnishing

Open bakery cabinet table with s/s top and backsplashes - mm 2000x800x850 h - TPS/20