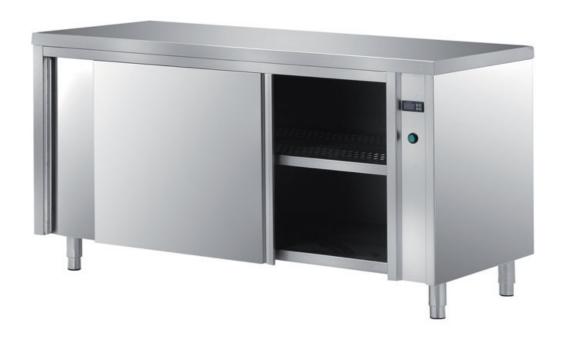

## Furnishing

Heated, ventilated cabinet table with double skin sliding - doors mm 1500x700x850 h - TAVR/15

## Dimension:

Length: 1500.0 mm

Metaltecnica © Page 1 of 3

Depth: 700.0 mm Height: 850.0 mm Weight: 95.0 kg Volume: 0.89 mg

Packaging length: 1650.0 mm Packaging depth: 750.0 mm Packaging height: 1100.0 mm Packaging weight: 117.0 kg Packaging volume: 1.36 mq