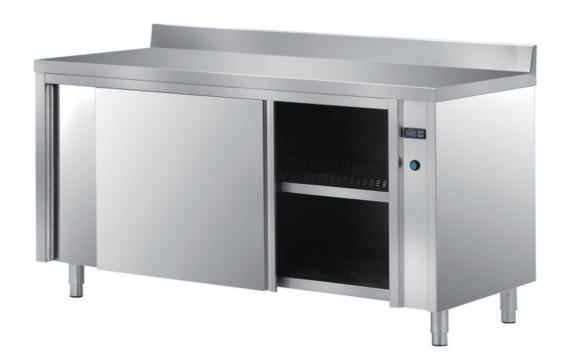

## Furnishing

Heated, ventilated cabinet table with double skin sliding - doors with backsplash- mm 2600x700x850 h - TAVR/26A