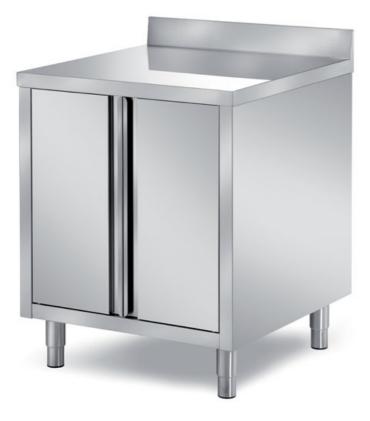

## Furnishing

Cabinet table with two swing doors without s/s underpaneling with backsplash - mm 1100x700x850 h - BAT2X/11A

Dimension:

Length: 1100.0 mm

Depth: 700.0 mm Height: 850.0 mm Weight: 58.0 kg Volume: 0.65 mq Packaging length: 1250.0 mm Packaging depth: 750.0 mm Packaging height: 1100.0 mm Packaging weight: 78.0 kg Packaging volume: 1.03 mg

## Model:

**BAT2X/IOA** - Cabinet table with two swing doors without s/s underpaneling with backsplash - mm 1000x700x850 h

**BAT2X/12A** - Cabinet table with two swing doors without s/s underpaneling with backsplash - mm 1200x700x850 h

**BAT2X/I3A** - Cabinet table with two swing doors without s/s underpaneling with backsplash - mm 1300x700x850 h

**BAT2X/14A** - Cabinet table with two swing doors without s/s underpaneling with backsplash - mm 1400x700x850 h

**BAT2X/8A** - Cabinet table with two swing doors without s/s underpaneling with backsplash - mm 800x700x850 h

**BAT2X/9A** - Cabinet table with two swing doors without s/s underpaneling with backsplash - mm 900x700x850 h