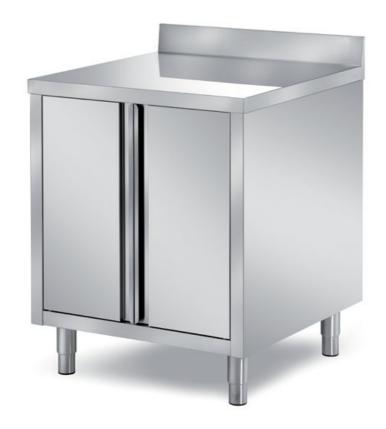

## Furnishing

Cabinet table with two swing doors and backsplash - with s/s underpaneling - mm 1000x700x850 h - BAT2/10A