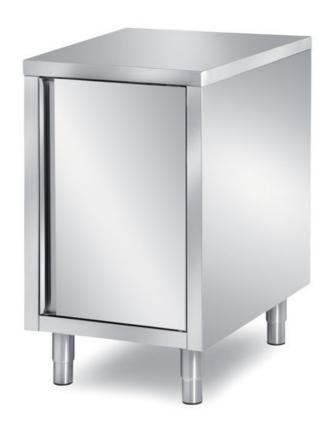

## Furnishing

Cabinet table with one swing door without s/s underpaneling - mm 600x700x850 h - BAT1X/6