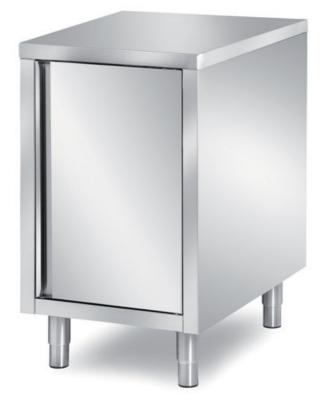

## Furnishing

Cabinet table with one swing door with s/s underpaneling - mm 500x700x850 h - BAT1/5

## Model:

**BAT1/4** - Cabinet table with one swing door with s/s underpaneling - mm 400x700x850 h

**BAT1/6** - Cabinet table with one swing door with s/s underpaneling - mm 600x700x850 h

**BAT1/7** - Cabinet table with one swing door with s/s underpaneling - mm 700x700x850 h