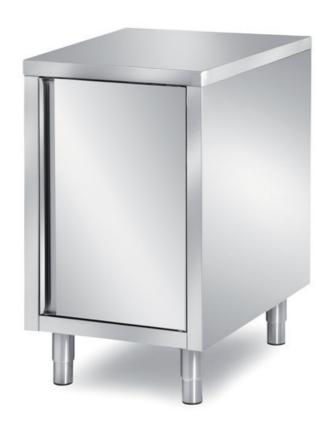

## Furnishing

Cabinet table with one swing door with s/s underpaneling - mm 400x700x850 h - BAT1/4

## Dimension:

Length: 400.0 mm

Metaltecnica © Page 1 of 2

Depth: 700.0 mm Height: 850.0 mm Weight: 32.0 kg Volume: 0.24 mq

Packaging length: 750.0 mm Packaging depth: 750.0 mm Packaging height: 1100.0 mm Packaging weight: 48.0 kg Packaging volume: 0.62 mq