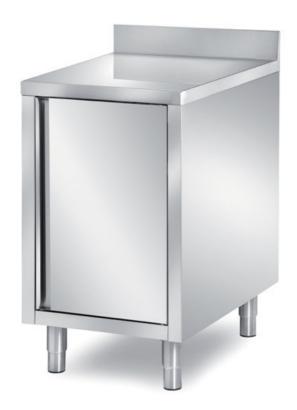

## Furnishing

Cabinet table with one swing door with backsplash - with s/s underpaneling - mm 700x700x850 h - BAT1/7A

## **Dimension:**

Length: 700.0 mm

Metaltecnica © Page 1 of 2

Depth: 700.0 mm Height: 850.0 mm Weight: 46.0 kg Volume: 0.42 mq

Packaging length: 750.0 mm Packaging depth: 750.0 mm Packaging height: 1100.0 mm Packaging weight: 62.0 kg Packaging volume: 0.62 mq