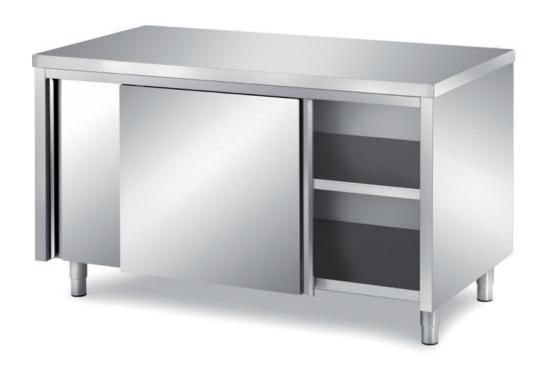

## Furnishing

Cabinet table with sliding doors with s/s underpaneling - mm 2500x700x850 h - TAV/25