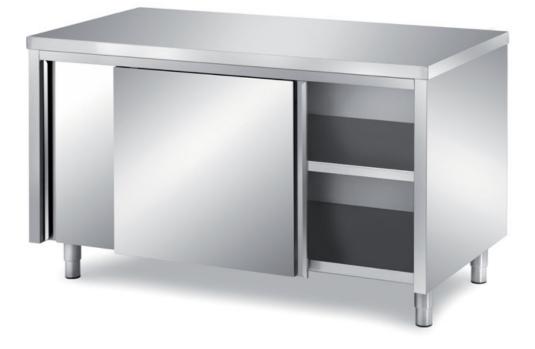

## Furnishing

Cabinet table with sliding doors with s/s underpaneling - mm 2400x700x850 h - TAV/24

**Dimension**:

Length: 2400.0 mm

Depth: 700.0 mm Height: 850.0 mm Weight: 121.0 kg Volume: 1.43 mq Packaging length: 2500.0 mm Packaging depth: 800.0 mm Packaging height: 1100.0 mm Packaging weight: 162.0 kg Packaging volume: 2.2 mg