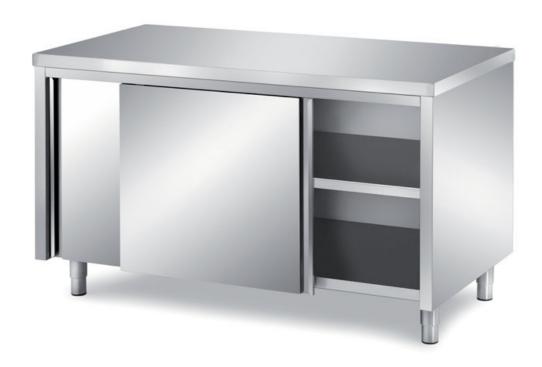

## Furnishing

Cabinet table with sliding doors with s/s underpaneling - mm 2300x700x850 h - TAV/23