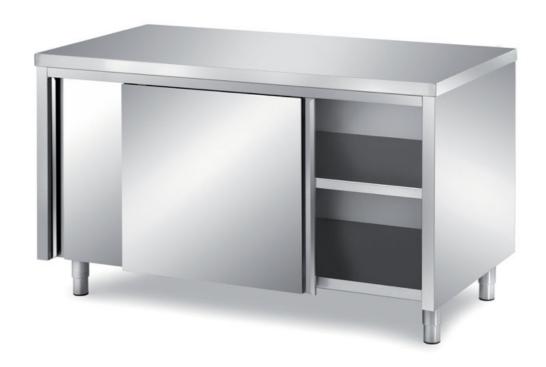

## Furnishing

Cabinet table with sliding doors with s/s underpaneling - mm 2200x700x850 h - TAV/22

## Dimension:

Length: 2200.0 mm

Metaltecnica © Page 1 of 3

Depth: 700.0 mm Height: 850.0 mm Weight: 112.0 kg Volume: 1.31 mq

Packaging length: 2300.0 mm Packaging depth: 800.0 mm Packaging height: 1100.0 mm Packaging weight: 150.0 kg Packaging volume: 2.02 mq