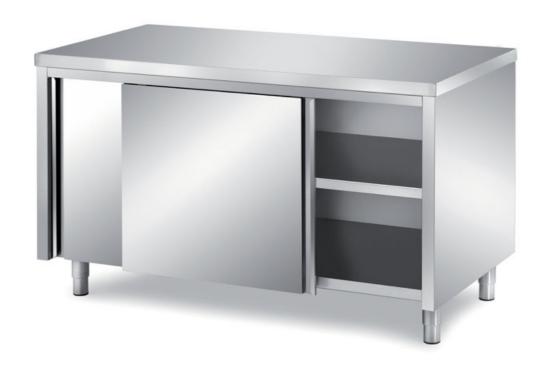

# Furnishing

Cabinet table with sliding doors with s/s underpaneling - mm 1800x700x850 h - TAV/18