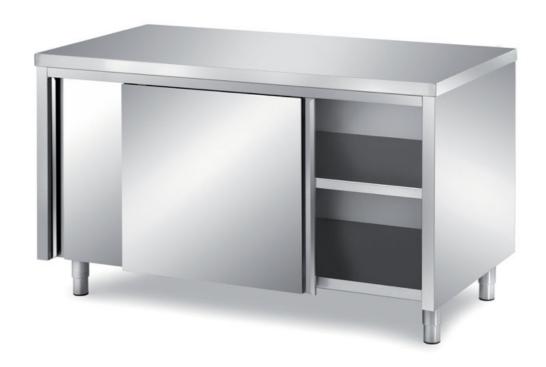

# Furnishing

Cabinet table with sliding doors with s/s underpaneling - mm 1700x700x850 h - TAV/17

#### Dimension:

Length: 1700.0 mm

Metaltecnica © Page 1 of 3

Depth: 700.0 mm Height: 850.0 mm Weight: 89.0 kg Volume: 1.01 mq

Packaging length: 1850.0 mm Packaging depth: 750.0 mm Packaging height: 1100.0 mm Packaging weight: 112.0 kg Packaging volume: 1.53 mq