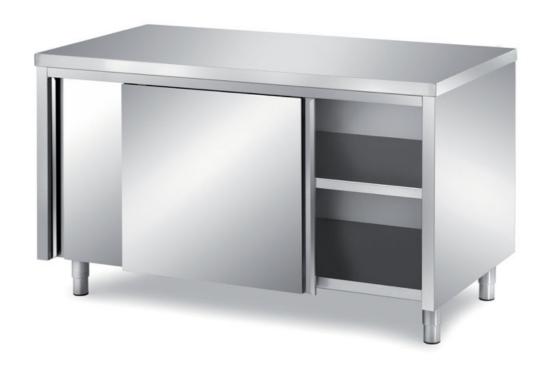

# Furnishing

Cabinet table with sliding doors with s/s underpaneling - mm 1600x700x850 h - TAV/16

### Dimension:

Length: 1600.0 mm

Metaltecnica © Page 1 of 3

Depth: 700.0 mm Height: 850.0 mm Weight: 84.0 kg Volume: 0.95 mq

Packaging length: 1650.0 mm Packaging depth: 750.0 mm Packaging height: 1100.0 mm Packaging weight: 106.0 kg Packaging volume: 1.36 mq