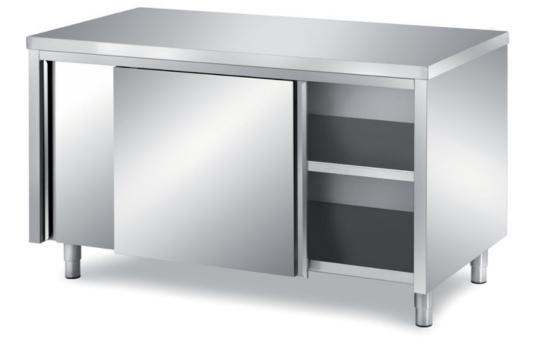

## Furnishing

Cabinet table with sliding doors with s/s underpaneling - mm 1400x700x850 h - TAV/14

**Dimension**:

Length: 1400.0 mm

Depth: 700.0 mm Height: 850.0 mm Weight: 75.0 kg Volume: 0.83 mq Packaging length: 1450.0 mm Packaging depth: 750.0 mm Packaging height: 1100.0 mm Packaging weight: 96.0 kg Packaging volume: 1.2 mq