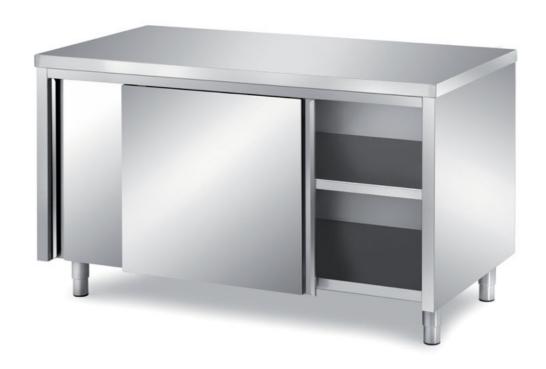

# Furnishing

Cabinet table with sliding doors with s/s underpaneling - mm 1300x700x850 h - TAV/13

### Dimension:

Length: 1300.0 mm

Metaltecnica © Page 1 of 3

Depth: 700.0 mm Height: 850.0 mm Weight: 71.0 kg Volume: 0.77 mq

Packaging length: 1450.0 mm Packaging depth: 750.0 mm Packaging height: 1100.0 mm Packaging weight: 92.0 kg Packaging volume: 1.2 mq