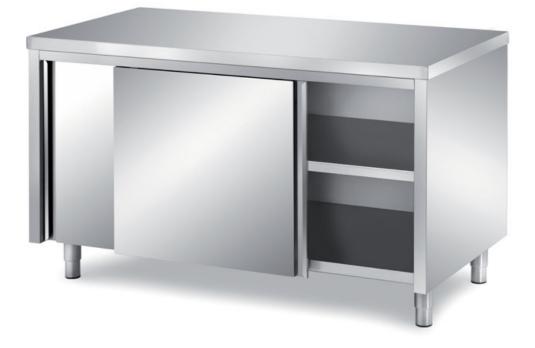

## Furnishing

Cabinet table with sliding doors with s/s underpaneling - mm 1100x700x850 h - TAV/11

**Dimension**:

Length: 1100.0 mm

Depth: 700.0 mm Height: 850.0 mm Weight: 62.0 kg Volume: 0.65 mq Packaging length: 1250.0 mm Packaging depth: 750.0 mm Packaging height: 1100.0 mm Packaging weight: 82.0 kg Packaging volume: 1.03 mg