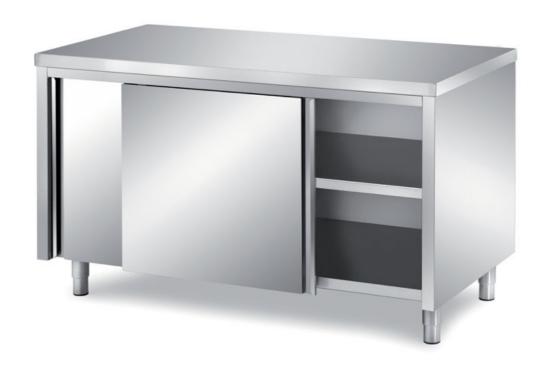

## Furnishing

Cabinet table with sliding doors with s/s underpaneling - with rounded corner mm 2400x700x850 h - TAS/24