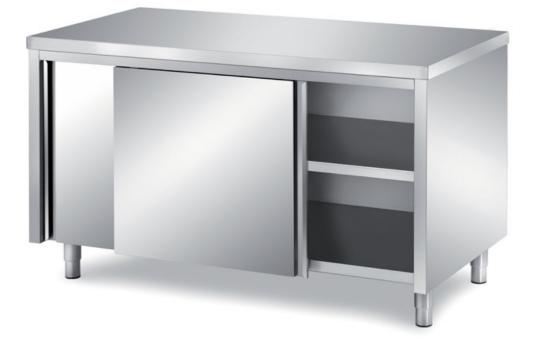

## Furnishing

Cabinet table with sliding doors with s/s underpaneling - with rounded corner mm 2000x700x850 h - TAS/20

Dimension:

Length: 2000.0 mm

Depth: 700.0 mm Height: 850.0 mm Weight: 102.0 kg Volume: 1.19 mq Packaging length: 2050.0 mm Packaging depth: 750.0 mm Packaging height: 1100.0 mm Packaging weight: 126.0 kg Packaging volume: 1.69 mq

## Model:

**TAS/10** - Cabinet table with sliding doors with s/s underpaneling - with rounded corner mm 1000x700x850 h

**TAS/12** - Cabinet table with sliding doors with s/s underpaneling - with rounded corner mm 1200x700x850 h