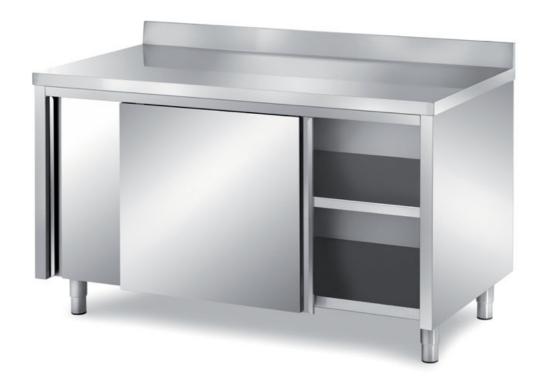

## Furnishing

Cabinet table with sliding doors without s/s underpaneling with backsplash - mm 2900x700x850 h - TAVX/29A