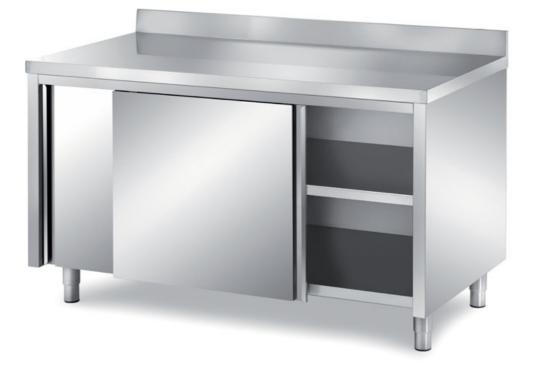

## Furnishing

Cabinet table with sliding doors without s/s underpaneling with backsplash - mm 2800x700x850 h - TAVX/28A

**Dimension**:

Length: 2800.0 mm

Depth: 700.0 mm Height: 850.0 mm Weight: 130.0 kg Volume: 1.67 mq Packaging length: 2900.0 mm Packaging depth: 800.0 mm Packaging height: 1100.0 mm Packaging weight: 176.0 kg Packaging volume: 2.55 mg