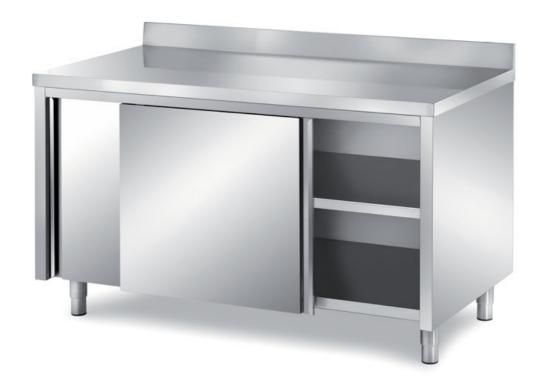

## Furnishing

Cabinet table with sliding doors without s/s underpaneling with backsplash - mm 2600x700x850 h - TAVX/26A