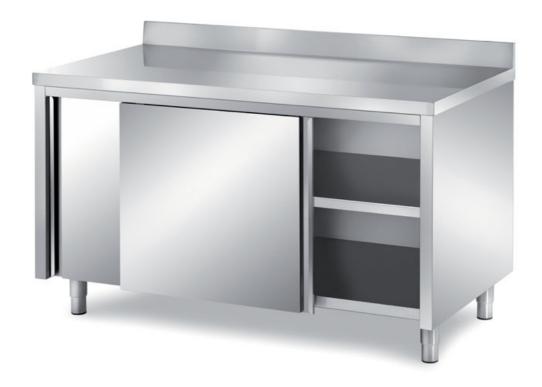

## Furnishing

Cabinet table with sliding doors without s/s underpaneling with backsplash - mm 2300x700x850 h - TAVX/23A