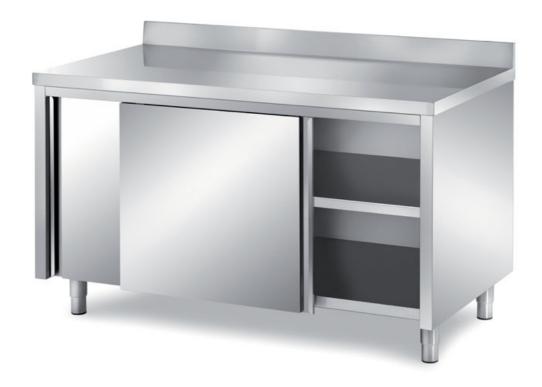

## Furnishing

Cabinet table with sliding doors without s/s underpaneling with backsplash - mm 2200x700x850 h - TAVX/22A