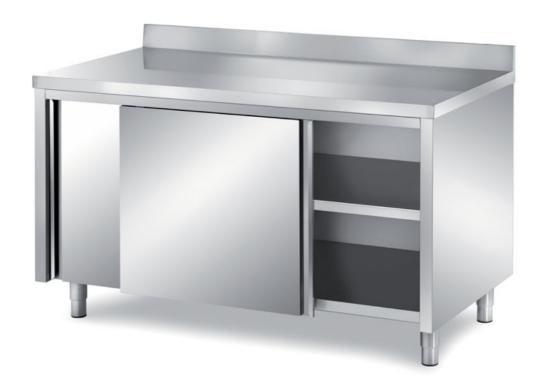

## Furnishing

Cabinet table with sliding doors without s/s underpaneling with backsplash - mm 2100x700x850 h - TAVX/21A