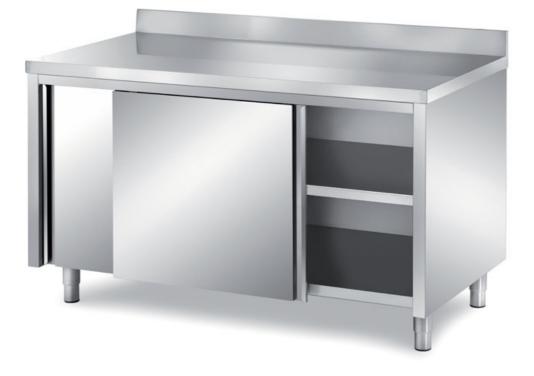

## Furnishing

Cabinet table with sliding doors without s/s underpaneling with backsplash - mm 2000x700x850 h - TAVX/20A

**Dimension**:

Length: 2000.0 mm

Depth: 700.0 mm Height: 850.0 mm Weight: 96.0 kg Volume: 1.19 mq Packaging length: 2050.0 mm Packaging depth: 750.0 mm Packaging height: 1100.0 mm Packaging weight: 120.0 kg Packaging volume: 1.69 mq