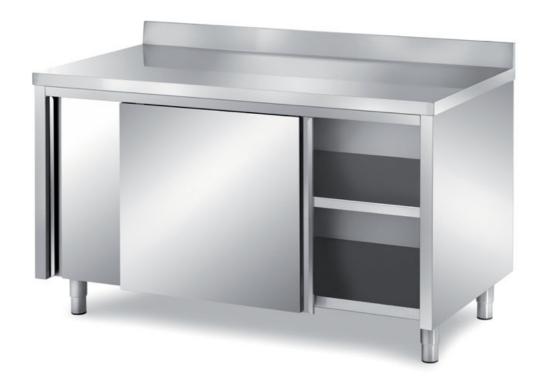

## Furnishing

Cabinet table with sliding doors without s/s underpaneling with backsplash - mm 1700x700x850 h - TAVX/17A