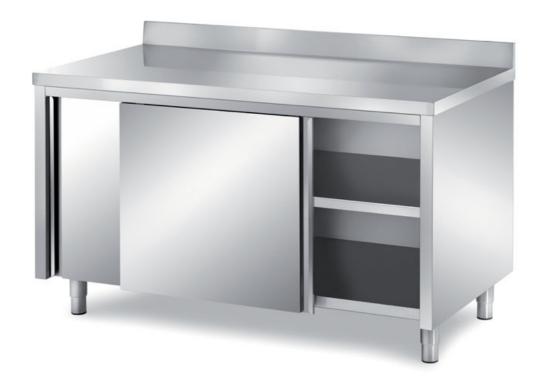

## Furnishing

Cabinet table with sliding doors without s/s underpaneling with backsplash - mm 1000x700x850 h - TAVX/10A