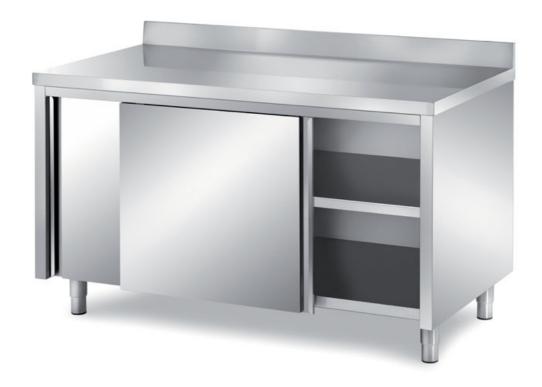

## Furnishing

Cabinet table with sliding doors with backsplash, with s/s underpaneling - mm 3000x700x850 h - TAV/30A

## Dimension:

Length: 3000.0 mm

Metaltecnica © Page 1 of 3

Depth: 700.0 mm Height: 850.0 mm Weight: 151.0 kg Volume: 1.78 mq

Packaging length: 3100.0 mm Packaging depth: 800.0 mm Packaging height: 1100.0 mm Packaging weight: 201.0 kg Packaging volume: 2.73 mq