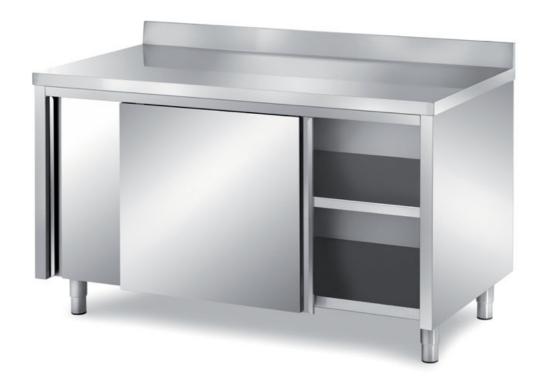

## Furnishing

Cabinet table with sliding doors with backsplash, with s/s underpaneling - mm 2900x700x850 h - TAV/29A