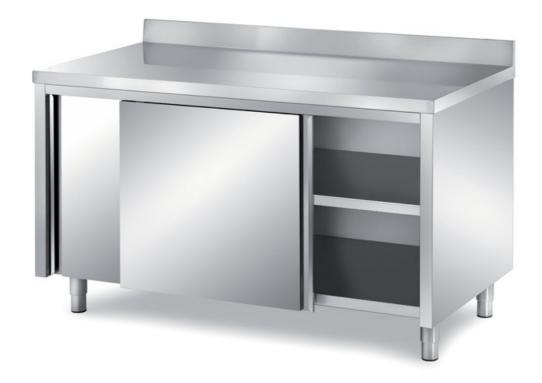

## Furnishing

Cabinet table with sliding doors with backsplash, with s/s underpaneling - mm 2800x700x850 h - TAV/28A

## Dimension:

Length: 2800.0 mm

Metaltecnica © Page 1 of 3

Depth: 700.0 mm Height: 850.0 mm Weight: 142.0 kg Volume: 1.67 mq

Packaging length: 2900.0 mm Packaging depth: 800.0 mm Packaging height: 1100.0 mm Packaging weight: 188.0 kg Packaging volume: 2.55 mq