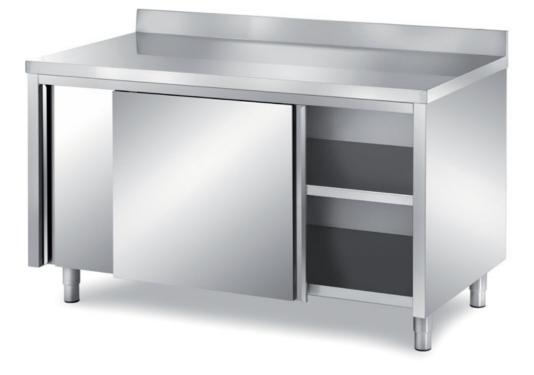

## Furnishing

Cabinet table with sliding doors with backsplash, with s/s underpaneling - mm 2700x700x850 h - TAV/27A

Dimension:

Length: 2700.0 mm

Depth: 700.0 mm Height: 850.0 mm Weight: 140.0 kg Volume: 1.61 mq Packaging length: 2800.0 mm Packaging depth: 800.0 mm Packaging height: 1100.0 mm Packaging weight: 184.0 kg Packaging volume: 2.46 mg