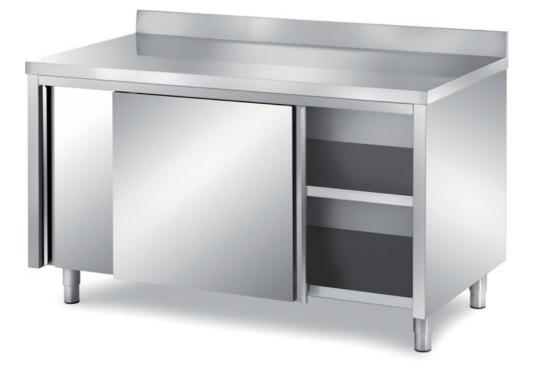

## Furnishing

Cabinet table with sliding doors with backsplash, with s/s underpaneling - mm 2600x700x850 h - TAV/26A

Dimension:

Length: 2600.0 mm

Depth: 700.0 mm Height: 850.0 mm Weight: 133.0 kg Volume: 1.55 mq Packaging length: 2700.0 mm Packaging depth: 800.0 mm Packaging height: 1100.0 mm Packaging weight: 176.0 kg Packaging volume: 2.38 mq