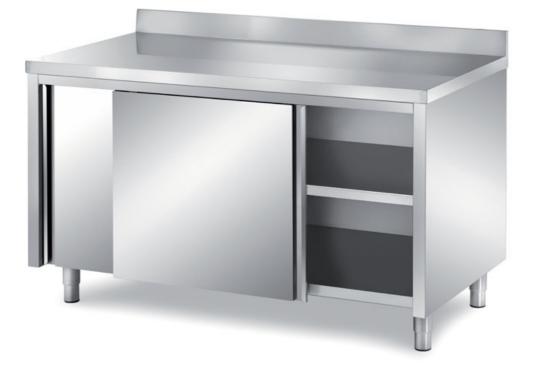

## Furnishing

Cabinet table with sliding doors with backsplash, with s/s underpaneling - mm 2500x700x850 h - TAV/25A

Dimension:

Length: 2500.0 mm

Depth: 700.0 mm Height: 850.0 mm Weight: 129.0 kg Volume: 1.49 mq Packaging length: 2600.0 mm Packaging depth: 800.0 mm Packaging height: 1100.0 mm Packaging weight: 171.0 kg Packaging volume: 2.29 mq