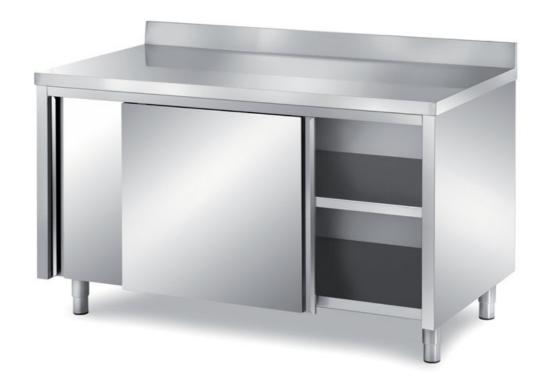

## Furnishing

Cabinet table with sliding doors with backsplash, with s/s underpaneling - mm 2300x700x850 h - TAV/23A